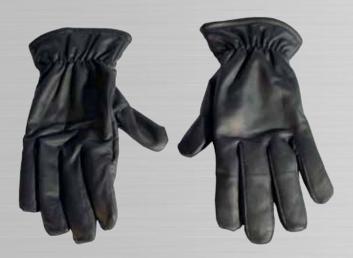

## **Cut Protection Searching Gloves**

Article No.: 1310003

High comfort calf leather cut protection searching glove. Tight-fitting and very soft for high wearing comfort and excellent sence of touch. A cutting protection insert protects the hands against cutting at blades, glass fragments etc.

## **FEATURES**

- Robust and reliable, outer layer made of water-repellent calf leather
- Tight-fitting and very soft for high wearing comfort and excellent sence of touch
- Level 5 certified cutting protection (highest possible level in DIN EN 388)
- Free of health hazardous substances
- Available sizes XS XXL