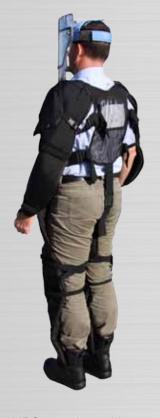

### **Mine Protection Suit MPS**

Article No.: 1020007

### Features:

- Modular system: usable as complete suit with arms and legs protectors or apron only
- Different colours available
- Very light, comfortable to wear
- Hygienic, washable outer cover
- Suitable for operations in tropical areas
- Two sizes available
- Detachable pouch for tools and accessories
- Customized modifications possible

### **PERFORMANCE:**

Protection level according to STANAG 2920 of  $v_{50}$  = 450 m/s. Other protection levels on request.

#### SPECIFICATIONS:

The MPS has been designed considering the requirements of some of the major demining organisations

Feed back after field trails: "The equipment is easy in use, has no influence on the mobility, and the deminer is not very affected by the temperature."

### **CARRYING BAG DIMENSIONS:**

80 x 30 x 20 cm

MPS apron only

MPS complete with arms and back protectors