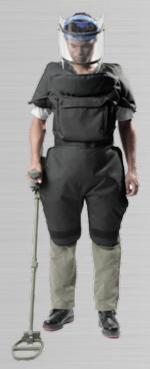

## **Mine Protection Suit MPS**

Article No.: 1020007

### **VERSIONS AND SIZES**

|                                                  | Small (XXS-S)<br>(for body height<br>up to 170 cm) | Large (M-XXL)<br>(for body height<br>over 170 cm) |
|--------------------------------------------------|----------------------------------------------------|---------------------------------------------------|
| Complete Suit including arms and legs protectors | 1020007-02                                         | 1020007-04                                        |
| Apron only                                       | 1020007-12                                         | 1020007-14                                        |

### **COLOURS**

Black, blue, olive green, sand

# SHIPPING WEIGHTS (complete suit, bag Included)

Small: app. 4.8 kg Large: app. 5.2 kg

### **CARRYING BAG DIMENSIONS:**

80 x 30 x 20 cm

MPS apron only

MPS complete with arms and back protectors