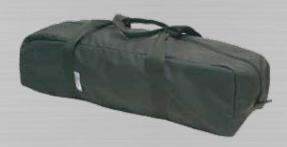

### **CARRYING BAG DIMENSIONS:**

80 x 30 x 20 cm

MPS apron only

MPS complete with arms and back protectors