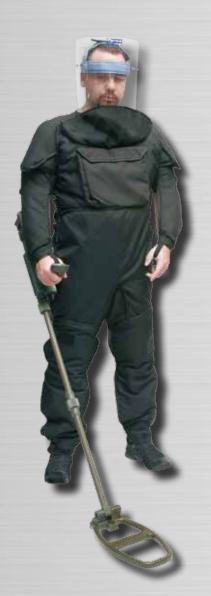

### **Mine Protection Suit MPS**

Article No.: 1020007

### Features:

- Modular system: usable as complete suit with arms and legs protectors or apron only
- Different colours available
- Very light, comfortable to wear
- Hygienic, washable outer cover
- Suitable for operations in tropical areas
- Two sizes available
- Detachable pouch for tools and accessories
- Customized modifications possible

### **PERFORMANCE:**

Protection level according to STANAG 2920 of  $v_{50}$  = 450 m/s. Other protection levels on request.

#### SPECIFICATIONS:

The MPS has been designed considering the requirements of some of the major demining organisations

Feed back after field trails: "The equipment is easy in use, has no influence on the mobility, and the deminer is not very affected by the temperature."

Visor, and boots not included